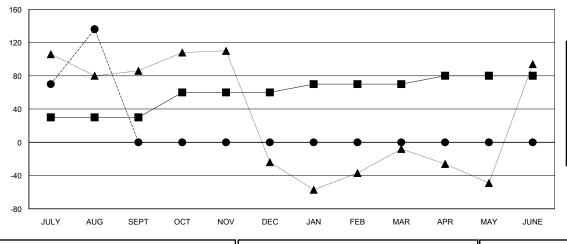

## GOALS AND ACTUAL MEMBERS CUMULATIVE

| -■- MEMBER GROWTH NET GOAL        |  |
|-----------------------------------|--|
| - ● - MEMBER GROWTH ACTUAL        |  |
| - ▲ - LAST YEAR MEMBERSHIP ACTUAL |  |
|                                   |  |
|                                   |  |
|                                   |  |