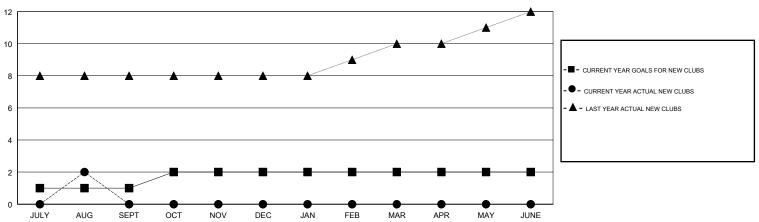

### GOALS AND ACTUAL NEW CLUBS CUMULATIVE

## LOCATION INDIA

**GMT CA** 

| Clubs                 |               |           |               | Members               |                           |                         |                                                    |
|-----------------------|---------------|-----------|---------------|-----------------------|---------------------------|-------------------------|----------------------------------------------------|
| RESULTS FOR 2018-2019 |               |           |               | RESULTS FOR 2018-2019 |                           |                         |                                                    |
| QUARTER               | NEW CLUB GOAL | NEW CLUBS | DROPPED CLUBS | QUARTER               | MEMBER GROWTH NET<br>GOAL | MEMBER GROWTH<br>ACTUAL | DROPPED<br>MEMBERS ACTUAL<br>(including transfers) |
| JULY/AUG/SEPT         | 1             | 2         | 0             | JULY/AUG/SEPT         | 30                        | 176                     | 32                                                 |
| OCT/NOV/DEC           | 1             | 0         | 0             | OCT/NOV/DEC           | 30                        | 0                       | 0                                                  |
| JAN/FEB/MAR           | 0             | 0         | 0             | JAN/FEB/MAR           | 10                        | 0                       | 0                                                  |
| APR/MAY/JUNE          | 0             | 0         | 0             | APR/MAY/JUNE          | 10                        | 0                       | 0                                                  |